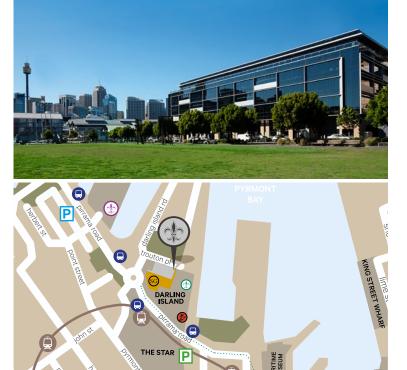

# **DIRECTIONS** · PARKING · MAP

TROUTON PLACE (OPP METCALFE PARK), PYRMONT NSW 2009 **GROUND FLOOR ACCENTURE BUILDING** 

#### Parking

THE STAR CASINO PARKING STATION

Located on Pyrmont St, Pyrmont. For further information call (02) 9777 9000

#### WILSON JONES BAY WHARF CARPARK

Located on 19-21 Pirrama Rd Pyrmont (opposite Doltone House)

All day \$18\* Wilson Carpark Ticket Validation available at our Pyrmont venues, please see staff for more information.

All day \$16\* (+\$0.50 booking fee) Wilson Carpark via pre-book parking at www.bookabay.com with promotional code 'Doltone'.

Walking Distance From Town Hall, take a short walk over the Pyrmont Bridge at Darling Harbour and Parkview entrance is located on Trouton Place.

# Bicycle

The area is easily accessible by a bicycle, with several on and off road cycle paths and bike racks nearby.

| PLEGEND                       |                                                                                                                                                                     |                                                                 |
|-------------------------------|---------------------------------------------------------------------------------------------------------------------------------------------------------------------|-----------------------------------------------------------------|
| Doltone House Parkview Rooms  | Ρ                                                                                                                                                                   | Harbourside car park                                            |
| Doltone House Darling Island  | -0-                                                                                                                                                                 | Tram Line                                                       |
| Signorelli Gastronomia        | 8                                                                                                                                                                   | Bus stops                                                       |
| Biaggio Cafe                  |                                                                                                                                                                     | Separate dedicated cycleways                                    |
| Doltone House Jones Bay Wharf |                                                                                                                                                                     | Dedicated cycling lanes                                         |
| Jones Bay Wharf car park      |                                                                                                                                                                     | Bicycle-friendly roads                                          |
| The Star car park             |                                                                                                                                                                     |                                                                 |
|                               | Doltone House Parkview Rooms<br>Doltone House Darling Island<br>Signorelli Gastronomia<br>Biaggio Cafe<br>Doltone House Jones Bay Wharf<br>Jones Bay Wharf car park | Doltone House Parkview Rooms  P    Doltone House Darling Island |